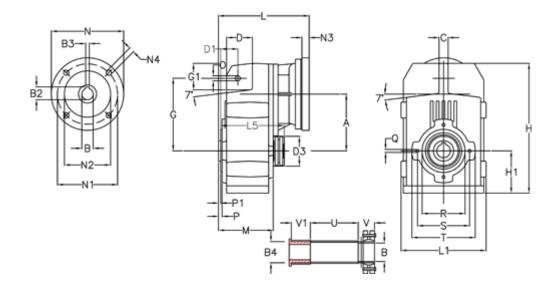

## **Data Sheet**

Article number: 29560203008320

Description: Shaft mounted gear A252QF32-30-P63B5

## **Measures**

| A = 128.75 | D1 = 43.5 | l5 = 197.5 | P1                                  | = 3.5    | V  |
|------------|-----------|------------|-------------------------------------|----------|----|
| B = 32     | d3 = 83   | M = 135.5  | Q                                   | = M10x14 | V1 |
| B1 = 11    | G = 162   | N = 140    | R                                   | = 110    |    |
| B2 = 12.8  | G1 = 58.0 | N1 = 115   | S                                   | = 130    |    |
| B3 = 4     | H = 290.5 | N2 = 95    | Т                                   | = 150    |    |
| B4 = 32    | H1 = 93.5 | N4 = M8x19 | Tightening torque Nm adapter bushin | g = 6.0  |    |
| C = 20     | L = 213.0 | O = 13     | Tightening torque Nm shrink disc    | = 7.0    |    |
| D = 57.0   | L1 = 188  | P = 6.0    | U                                   | = 120.5  |    |